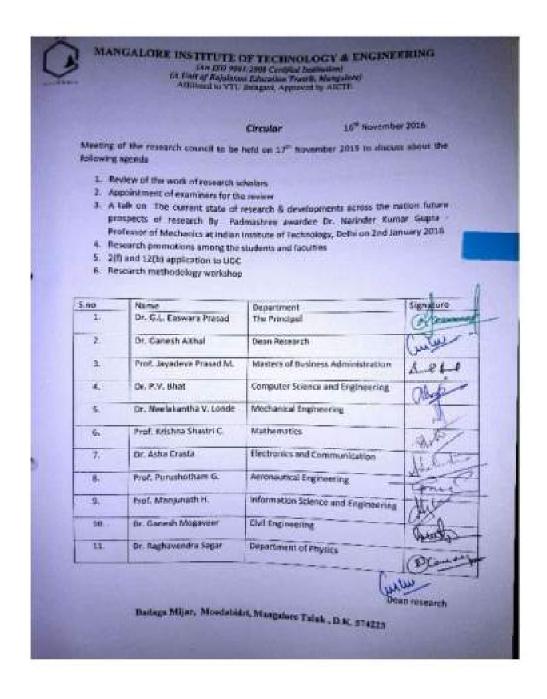

# Badaga Mijar, Moodabidri-574225, Karnataka

|            | Seminar                                                                                            |                                         |         |  |  |  |
|------------|----------------------------------------------------------------------------------------------------|-----------------------------------------|---------|--|--|--|
| Sl.<br>No. | Date                                                                                               | Activity                                | Page No |  |  |  |
| 22         | 23.03.2017                                                                                         | Intellectual Property Rights-Discussion | 380-381 |  |  |  |
| 23         | 11.03.2017 Orientation of Project Proposal according to the funding agencies                       |                                         |         |  |  |  |
| 24         | 13.09.2016 Awareness Programme on IPR & its Importance                                             |                                         |         |  |  |  |
| 25         | Session on Current state of research & developments across the nation future prospects of research |                                         |         |  |  |  |

An ISO 9001: 2015 Certified Institution Affiliated to V.T.U., Belgaum, Approved by AICTE, New Delhi

MITE NAIN incubation Center

K-Tech Innovation Hub

Mangalore Institute of Technology & Engineering

Badega Mijar, Moodbidri-574225