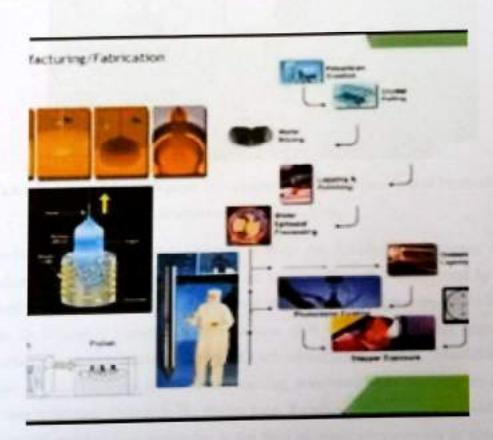

# Webinar on Semiconductors and their Manufacturing Process and Usage in Industry- An Overview

A webinar on "Semiconductors and their Manufacturing Process and Usage in Industry- An Overview" was organized on 25th June 2020 by the Department of Mechanical Engineering. Mr. Varun S Gupta, Documentation Engineer/Change Management Engineer, Accrete High Tech Solutions, Bangalore, was the resource person. He explained the various semiconducting fabrication techniques, protocols followed while fabrication of semiconductor devices and fabrication environment. The talk was attended by 120 members that included students, faculties and researchers of theinstitution.

various semiconducting fabrication techniques, protocols followed while fabrication of semiconductor devices and fabrication environment were explained during the session

Head of the Dans of the Control of the Last of the Las