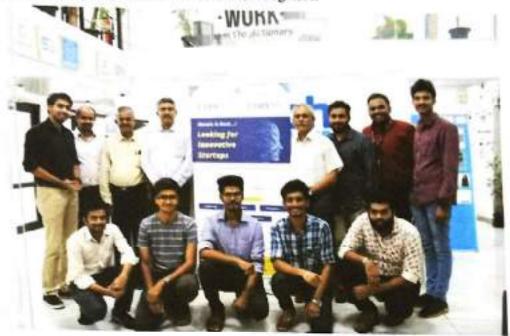

# Technical Talk on Review on Chandrayan Mission

The technical talk on "Review on Chandrayan mission" was organized by the Department of Aeronautical Engineering on 28th September 2019, Prof. E Janardhan Rao, Retd. ISRO Scientist delivered an inspiring talk on the Chandrayan mission. He explained in detail the working of satellites and their functions in mission Chandrayan. The talk also covered future missions of Indian Space Programs, specially Mangalayaana and Chandrayan-2. A total number of 156 enthusiastic faculty and students attended this technicaltalk.

Talk delivered by Prof. E Janardhan Rao, Retd. ISRO Scientist

Department of Aeronautical Engg., Mangalore Institute of Technology & Engg., PO Mijar, Moodabidri - 574225

Wangalore Karnataka

An ISO 9001: 2015 Certified Institution Affiliated to V.T.U., Belgaum, Approved by AICTE, New Delhi