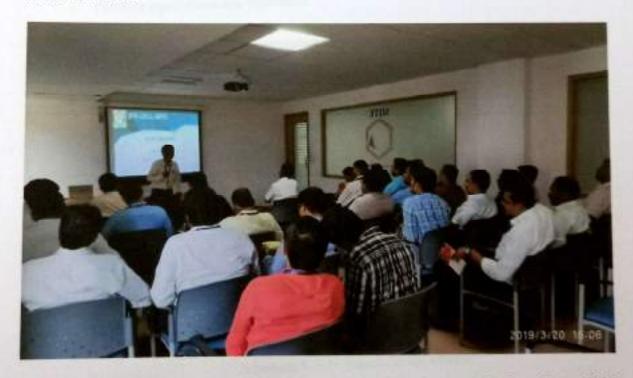

90 members that included the faculty, scholars andstudents.



Faculty, Scholars and students from the Department of Mechanical Engineering

Mend of the Desi of Mechanical Englishment COOK A RESERVE TO SHOW AT A LEGIS



(An ISO 9001: 2015 Certified Institution)

(Affiliated to Visvesvaraya Technological University Belagavi)

Badaga Mijar, Moodabidri-574225, Karnataka

## Session on Patent Process

Date: 20/03/2019

Session-1: 3:00PM to 5:00PM

Speaker: Ramalingam H M, Convener, IPR Cell MITE

The convener IPR Cell-MITE, Mr. Ramalingam H M conducted a session on Patent Process for the faculties of MITE. In that session he has briefed about Patent and what can be patented, different types of patent applications, various forms required to complete the patent process at different timeline.



Chairman IPR Cell-MITE, Dr. G L Easwara Prasad deputed the Convener Mr. Ramalingam H M to attend "Two-day National Workshop on IPR"from21<sup>st</sup>& 22<sup>nd</sup> February2019 held at SJEC, Mangalore.

- South

RAMALINGAM . H. M

IPR-CELL

Mangalore Institute Of Technology & 
Engineering Badaga Mijar, 
Moodabidri-574225

### IPR Cell MITE Sesson on Patent Process 20-03-2019 3.00PM

|      | Name of the Faculty     | Department