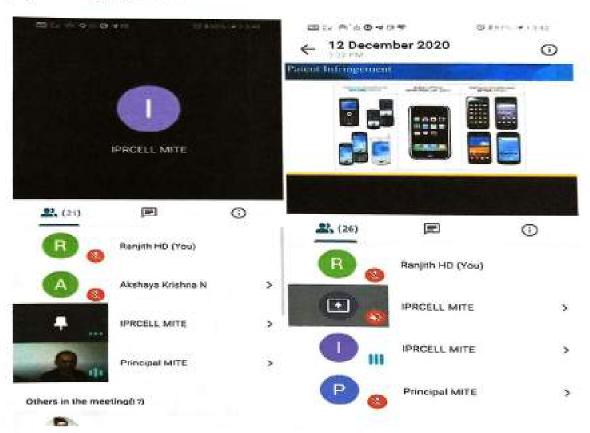

# IP Awareness Program

Date: 12th December 2020

Session-: 3:00PM to 5:00PM

Speaker: Ramalingam H M, Convener, IPR Cell MITE

The convener IPR Cell- MITE, Mr. Ramalingam H M conducted a session to give awareness of Intellectual property rights for the faculties of MITE. In that session, he has briefed about Various Intellectual rights, the Patent Process and its timeline, IP infringement, how to identify and avoid IP infringement. Further in the session, the audience gathered knowledge of various Sources and methods to conduct a detailed patent search. A total of 25 faculties attended the program, the mode of the program was google meet.

IP awareness Session on google meet

IPR-CELL

Mangalore Institute Of Technology & 
Engineering Badaga Mijar, 
Moodabidri-574225

(An ISO 9001: 2015 Certified Institution)

(Affiliated to Visvesvaraya Technological University Belagavi)